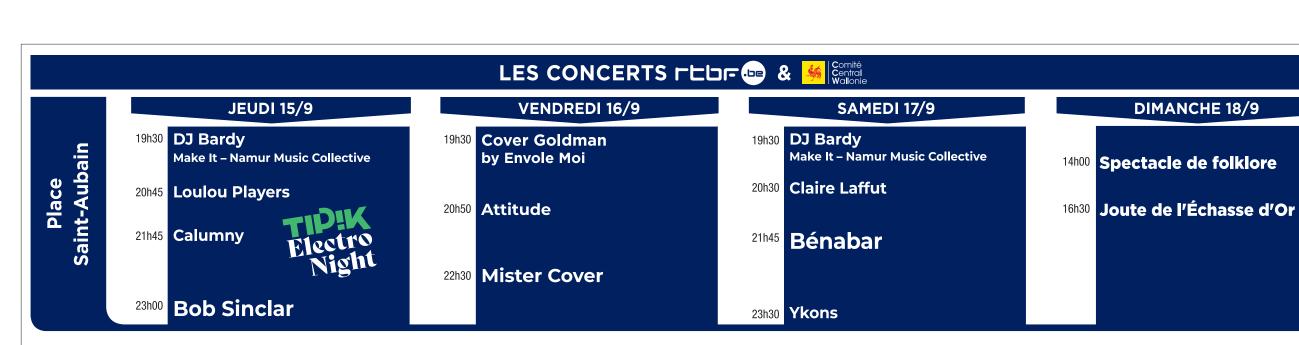

# LES WALLONIADES

13h00 : Place Saint-Aubain

# Folklore et tradition en ville

CORTÈGE ITINÉRANT : Place d'Armes, Place Saint-Aubain, 14h00 à 15h00

# SPECTACLE DE FOLKLORE

Place Saint-Aubain de 14h00 à 16h30

- Echasseurs Namurois
- Alfers Namurois
- Frairie des Masuis et Cotelis
- Société Royale "Les Chinels
- de Fosses-La-Ville"
- Les 40 Molons
- La Pastourelle • L'Harmonie Royale de Mellet

## Joute sur échasses des écoles namuroises Place Saint-Aubain - 14h00

Joute de l'Échasse d'Or Place Saint-Auhain - 16h30