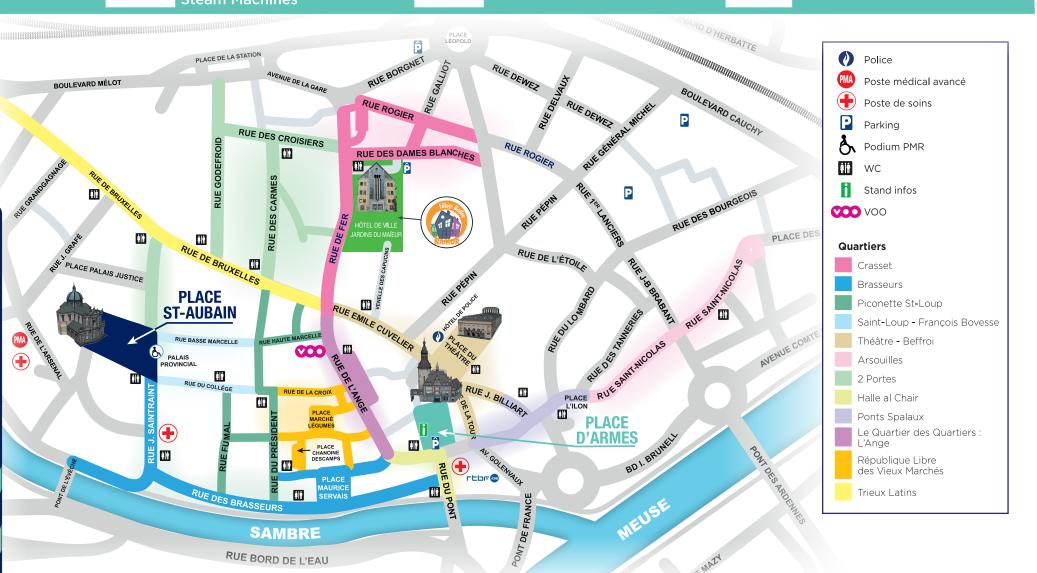

## PLAN DE CIRCULATION Le centre-ville (Corbeille) sera fermé du vendredi

16/9 à 10h00 au lundi 19/9 à 08h00.

- P+R Saint-Nicolas (276 pl. Avenue Albert I<sup>er</sup>) Ouvert et gratuit du vendredi 16/9 à 16h30 au lundi 19/9 à 04h00. Bus 5 et 51 gratuits entre le P+R et la gare.
- P+R de Bouge (716 pl. Rue Hébar) Ouvert et gratuit du vendredi 16/9 à 16h30 au lundi 19/9 à 04h00.
- Bus 27 gratuits entre le P+R et la gare. Parking Namur Expo (475 pl. - Avenue Sergent Vrithoff) Ouvert et gratuit du jeudi 15/9 à 08h00 au lundi 19/9 à 04h00.

# **INFOS PRATIQUES**

## • Parking Hôtel de Ville (350 pl. - Rue des Dames Ouvert sans interruption du jeudi 15/9 à 07h30 au

ouvertsans merit public de peter 15/9 à 07130 de mardi 20/9 à 19h30. Application d'un tarif préférentiel du jeudi 12/9 à 16h30 au mardi 20/9 à 07h30 : 1€/h ou, au-delà de 5h de stationnement forfait de 5€/24h de stationnement.